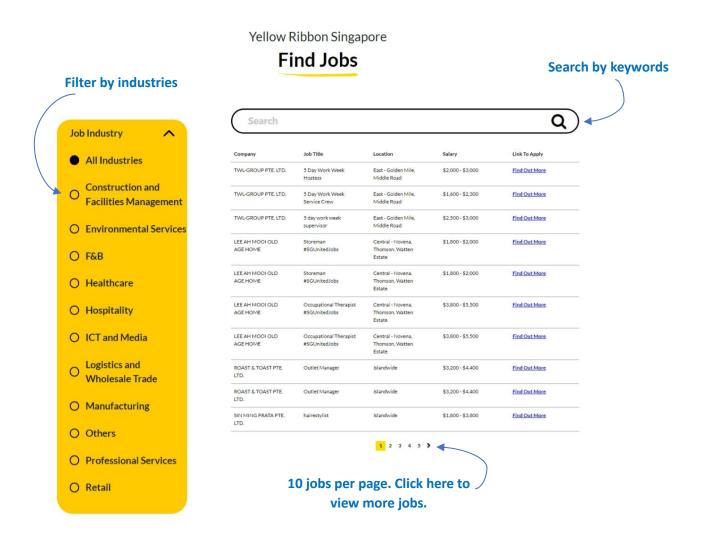

## **Find Jobs page**

Hover over the PREP button and click on "Find Jobs" to navigate to the "Find Jobs" page.

On this page, jobs posted by YRSG employer partners on MyCareersFuture (MCF) are displayed. Check out the following features currently available. More are in the works.